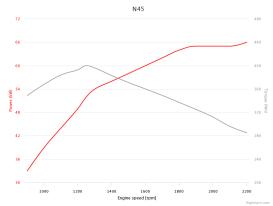

--------|
| Turbocharger              |               | WG (TCA)             |
| Injection System          |               | MECHANICAL           |
| Displacement              | liters        | 4.5                  |
| Bore x Stroke             | millimeters   | 104 x 132            |
| Rated power               | kW (HP) @ rpm | 66 (90) @ 2200       |
| Max Torque                | Nm @ rpm      | 400 @ -              |
| ATS                       |               | i-EGR                |
| Certification             |               | Stage III A / Tier 3 |

### **WEIGHT AND DIMENSIONS**

| Dimensions (L x W x H) | mm | 810 x 676 x 901 |
|------------------------|----|-----------------|
| Dry Weight             | Kg | 410             |

DIMENSIONS CAN BE CHANGED ACCORDING TO ENGINE OPTIONS



**POWER & TORQUE** 



IMAGES SHOWN ARE FOR ILLUSTRATION PURPOSE ONLY

# LEGEND

# Air Handling

TC (Turbocharged)

NA (Naturally Aspirated)

TCA (Turbocharged with aftercooler)

### Turbocharger

WG (Wastegate)

VGT (Variable Geometry Turbocharger)

TST (Twin Stage Turbocharge)

### Exhaust System

EGR (Exhaust Gas Recirculation)

SCR (Selective Catalytic Reduction)

DPF (Diesel Particulate Filter)

DOC (Diesel Oxidation Catalyst)





+64 9 299 6019 | leesgroup com

FOR INFORMATION ON THE AVAILABLE RATINGS NOT LISTED IN THIS DOCUMENT PLEASE CONTACT THE FPT INDUSTRIAL SALES NETWORK OR VISIT OUR SITE WWW.FPTINDUSTRIAL.COM
SPECIFICATION SUBJECT TO CHANGE WITHOUT NOTICE